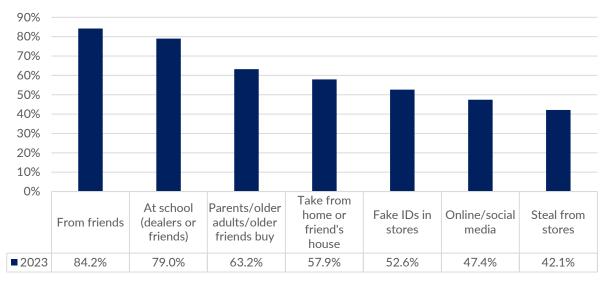

# In this community, how do you think underage people are getting nicotine?

In this community, how do you think underage people are getting nicotine?

Figure 14: In this community, how do you think underage people are getting nicotine?