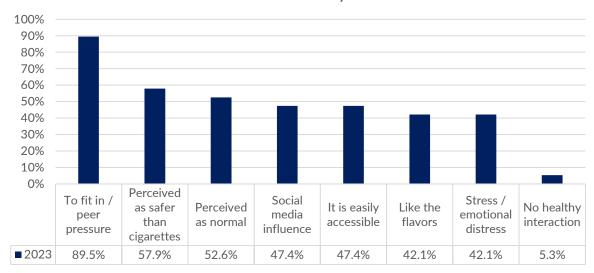

## Why do you think underage people are using nicotine this community?

Why do you think underage people are using nicotine in this community?

Figure 12: Why do you think underage people are using nicotine in this community?