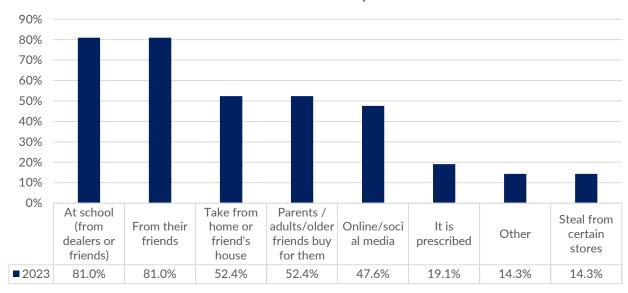

## How do you think underage people are accessing marijuana in this community?

How do you think underage people are accessing marijuana in this community?

Figure 6: How do you think underage people are accessing marijuana in this community?