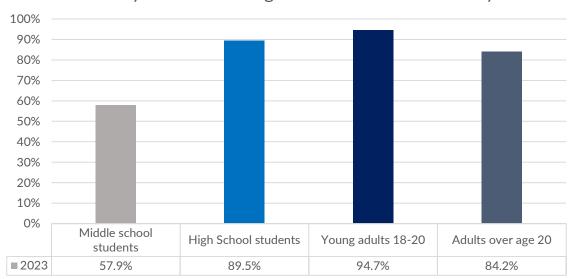

## Who do you think is using nicotine in this community?

Who do you think is using nicotine in this community?

Figure 9: Who do you think is using nicotine in this community?