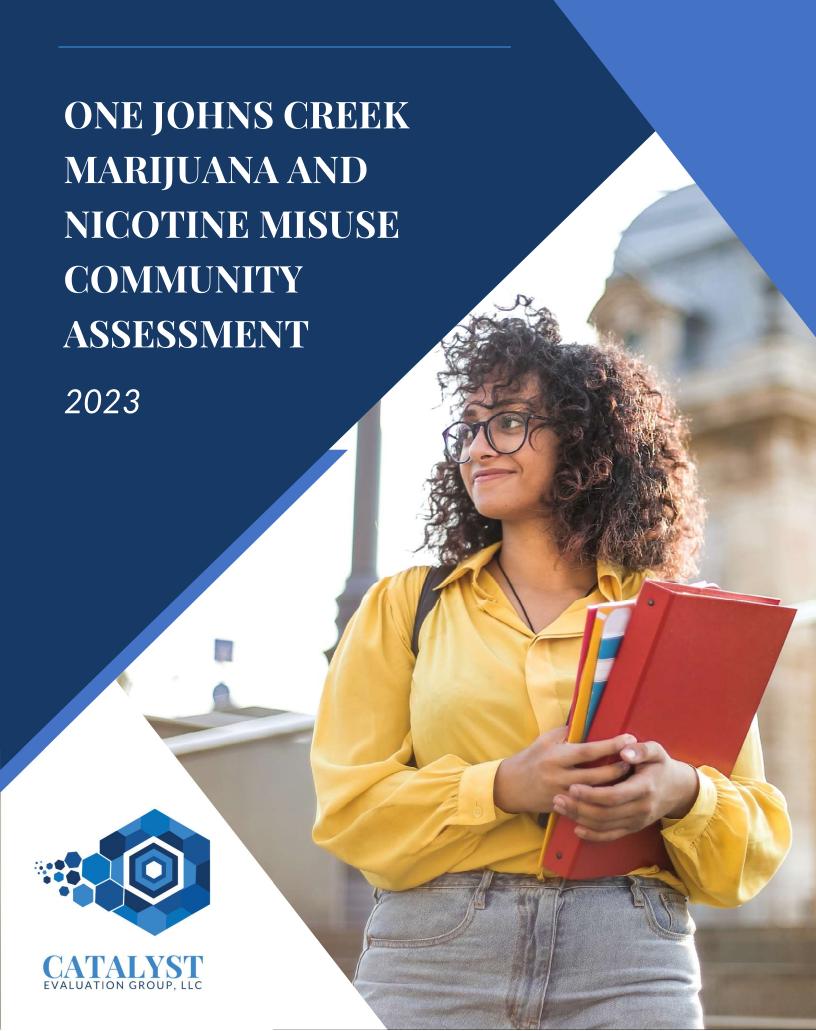

The survey was launched in November 2023. Multiple venues were used for sending out the survey with most respondents (89.5%) indicating residency in Johns Creek. Overall, 32 responses were collected during this time.

## **Respondent City of Residence**

Respondent City of Residence

Figure 1: Respondent City of Residence