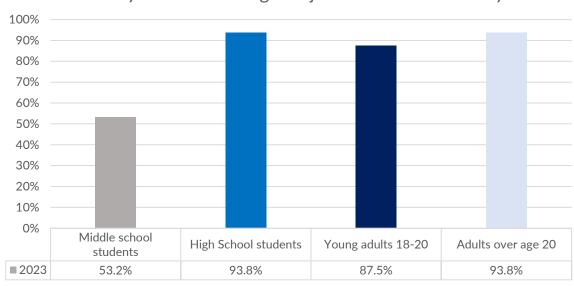

## What forms of marijuana do you think are being used in this community?

What forms of marijuana do you think are being used in this community?

Figure 3: What forms of marijuana do you think are being used in this community?