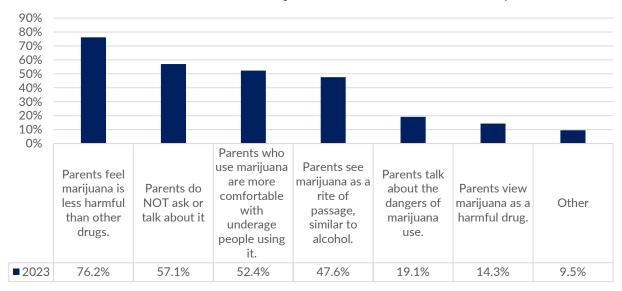

# What do you perceive are the parental attitudes and behaviors towards marijuana use in this community?

What do you perceive are the parental attitudes and behaviors towards marijuana use in this community?

Figure 7: What do you perceive are the parental attitudes and behaviors towards marijuana use in this community?