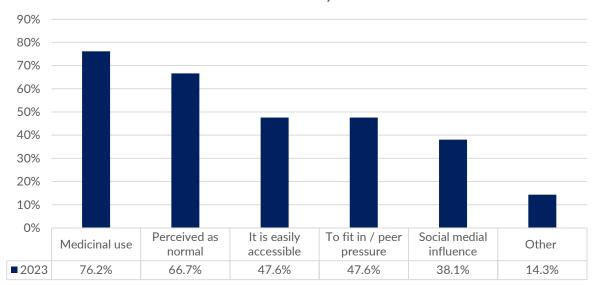

# Why do you think people are using marijuana in this community?

Why do you think people are using marijuana in this community?

Figure 4: Why do you think people are using marijuana in this community?