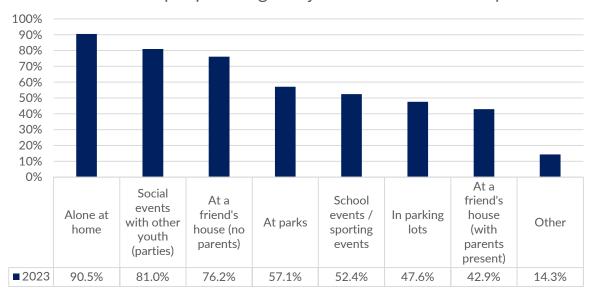

# Where are people using marijuana in this community?

Where are people using marijuana in this community?

Figure 5: Where are people using marijuana in this community?