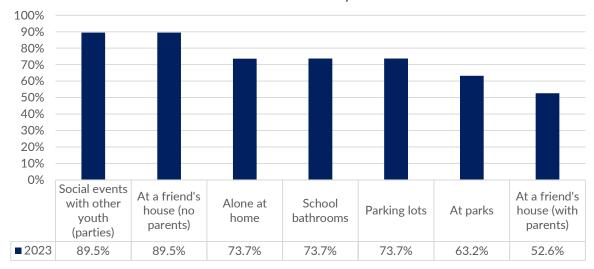

# Where are underage people using nicotine in this community?

# Where are underage people using nicotine in this community?

Figure 13: Where are underage people using nicotine in this community?