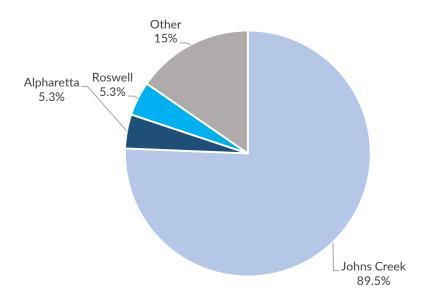

## Who do you think is using marijuana in this community?

Who do you think is using marijuana in this community?

Figure 2: Who do you think is using marijuana in this community?