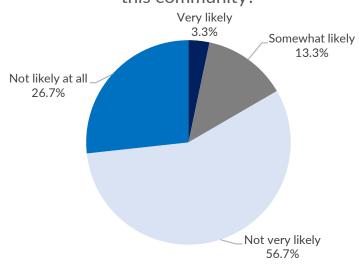

# How likely do you think underage people believe they will get caught/experience consequences for using marijuana in this community?

How likely do you think underage people believe they will get caught/experience consequences for using marijuana in this community?

Figure 8: How likely do you think underage people believe they will get caught/experience consequences for using marijuana in this community?