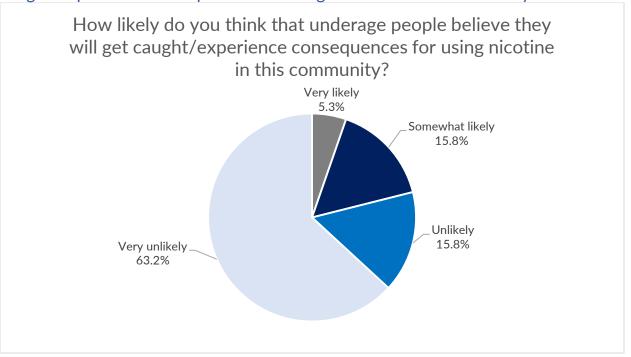

How likely do you think that underage people believe they will get caught/experience consequences for using nicotine in this community?

Figure 16: How likely do you think that underage people believe they will get caught/experience consequences for using nicotine in this community?