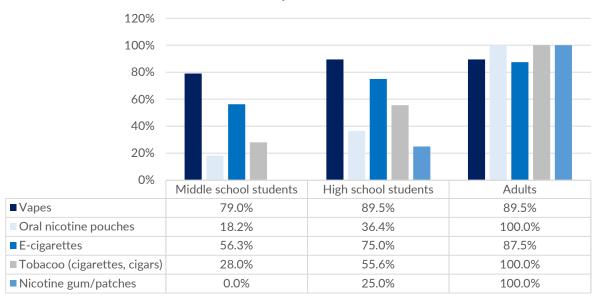

# What forms of nicotine are being used in this community and by whom?

What forms of nicotine are being used in this community and by whom?

Figure 11: What forms of nicotine are being used in this community and by whom?