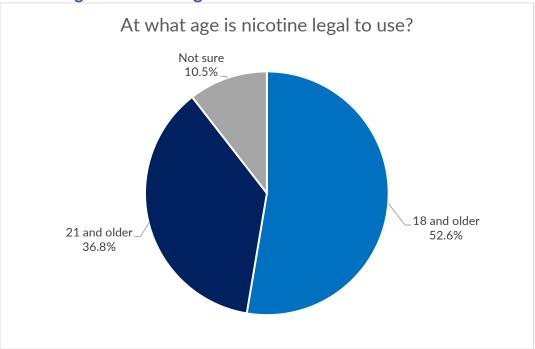

# At what age is nicotine legal to use?

Figure 10: At what age is nicotine legal to use?