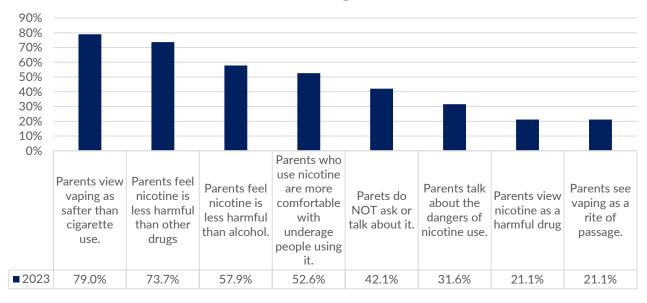

# What do you perceive are the parental attitudes and behaviors towards using nicotine?

What do you perceive are the parental attitudes and behaviors towards using nicotine?

Figure 15: What do you perceive are the parental attitudes and behaviors towards using nicotine?